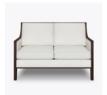

# Lounge

Kwalu's Lucca Lounge collection maintains the cool vibe of the mid-century modern style with added comfort and flair. Included in the collection are a lounge chair and a love seat, featuring double piping, standard on the inner and outer arm, the inner and outer back and along the front seat rail. The back cushion, attached with D-rings, provides superior comfort that supports and envelopes the user.

## Statement of Line

28.5W 35.5D 36.75H 25AH

52W 35.5D 36.75H 25AH