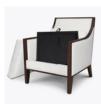

# Lounge

Kwalu's Lucca Lounge collection maintains the cool vibe of the mid-century modern style with added comfort and flair. Included in the collection are a lounge chair and a love seat, featuring double piping, standard on the inner and outer arm, the inner and outer back and along the front seat rail. The back cushion, attached with D-rings, provides superior comfort that supports and envelopes the user.

Model: LUCA1A1 28.5W 35.5D 36.75H 24SW 20SD 19SH 25AH