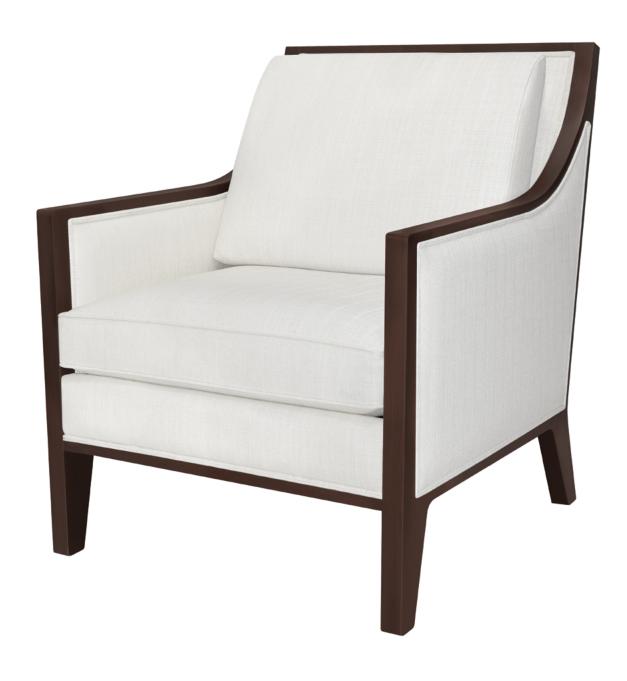

# Lounge

Kwalu's Lucca Lounge collection maintains the cool vibe of the mid-century modern style with added comfort and flair. Included in the collection are a lounge chair and a love seat, featuring double piping, standard on the inner and outer arm, the inner and outer back and along the front seat rail. The back cushion, attached with D-rings, provides superior comfort that supports and envelopes the user.

Model: LUCA1A1 28.5W 35.5D 36.75H 24SW 20SD 19SH 25AH